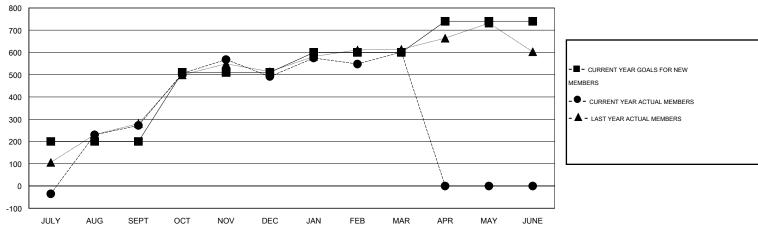

## LOCATION INDIA

GMT CA 6

|               |                  | Clubs             |                  |                  | Members               |                    |                                     |                    |                  |
|---------------|------------------|-------------------|------------------|------------------|-----------------------|--------------------|-------------------------------------|--------------------|------------------|
|               | RESUL            | LTS FOR 2015-2016 |                  |                  | RESULTS FOR 2015-2016 |                    |                                     |                    |                  |
| QUARTER       | NEW CLUB<br>GOAL | NEW CLUBS         | DROPPED<br>CLUBS | NET<br>GAIN/LOSS | QUARTER               | NEW MEMBER<br>GOAL | CHARTER AND<br>NEW MEMBERS<br>ADDED | DROPPED<br>MEMBERS | NET<br>GAIN/LOSS |
| JULY/AUG/SEPT | 5                | 8                 | 1                | 7                | JULY/AUG/SEPT         | 200                | 483                                 | 211                | 272              |
| OCT/NOV/DEC   | 3                | 2                 | 3                | -1               | OCT/NOV/DEC           | 310                | 368                                 | 148                | 220              |
| JAN/FEB/MAR   | 2                | 1                 | 0                | 1                | JAN/FEB/MAR           | 90                 | 181                                 | 72                 | 109              |
| APR/MAY/JUNE  | 2                | 0                 | 0                | 0                | APR/MAY/JUNE          | 140                | 0                                   | 0                  | 0                |

### GOALS AND ACTUAL NEW CLUBS CUMULATIVE

| DROPPED CLUBS: 4  DROPPED MEMBERS |                | 94 CLUBS OF 121 ADDED 1 OR MORE<br>NEW MEMBERS | GENDER DISTRIBUT  MALE  FEMALE        | TION<br>4,115 (92.37%)<br>340 (7.63%) |            |
|-----------------------------------|----------------|------------------------------------------------|---------------------------------------|---------------------------------------|------------|
| DECEASED CLUB CANCELLED OTHER     | 7<br>69<br>355 | CLICK HERE FOR HEALTH ASSESSMENT DATA          | FAMILY UNIT MEMBERS HEAD OF HOUSEHOLD |                                       | 382<br>166 |
| TOTAL                             | 431            |                                                | NON-HEAD OF HOUSEHOLD                 | )                                     | 216        |