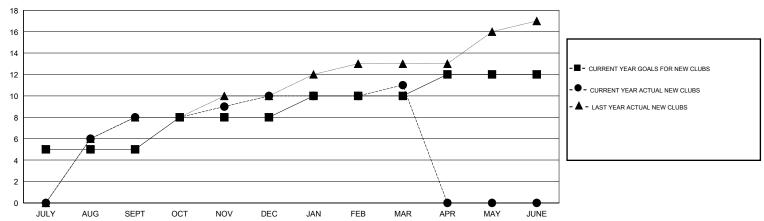

## LOCATION INDIA

GMT CA 6

|               |                  | Clubs             |                  |                  | Members               |                    |                                     |                    |                  |
|---------------|------------------|-------------------|------------------|------------------|-----------------------|--------------------|-------------------------------------|--------------------|------------------|
|               | RESUL            | LTS FOR 2015-2016 |                  |                  | RESULTS FOR 2015-2016 |                    |                                     |                    |                  |
| QUARTER       | NEW CLUB<br>GOAL | NEW CLUBS         | DROPPED<br>CLUBS | NET<br>GAIN/LOSS | QUARTER               | NEW MEMBER<br>GOAL | CHARTER AND<br>NEW MEMBERS<br>ADDED | DROPPED<br>MEMBERS | NET<br>GAIN/LOSS |
| JULY/AUG/SEPT | 5                | 8                 | 1                | 7                | JULY/AUG/SEPT         | 200                | 483                                 | 211                | 272              |
| OCT/NOV/DEC   | 3                | 2                 | 3                | -1               | OCT/NOV/DEC           | 310                | 368                                 | 148                | 220              |
| JAN/FEB/MAR   | 2                | 1                 | 0                | 1                | JAN/FEB/MAR           | 90                 | 181                                 | 72                 | 109              |
| APR/MAY/JUNE  | 2                | 0                 | 0                | 0                | APR/MAY/JUNE          | 140                | 0                                   | 0                  | 0                |

### GOALS AND ACTUAL NEW CLUBS CUMULATIVE

| DROPPED CLUBS: 4  DROPPED MEMBERS |                | 94 CLUBS OF 121 ADDED 1 OR MORE<br>NEW MEMBERS | GENDER DISTRIBUT  MALE  FEMALE        | TION<br>4,115 (92.37%)<br>340 (7.63%) |            |
|-----------------------------------|----------------|------------------------------------------------|---------------------------------------|---------------------------------------|------------|
| DECEASED CLUB CANCELLED OTHER     | 7<br>69<br>355 | CLICK HERE FOR HEALTH ASSESSMENT DATA          | FAMILY UNIT MEMBERS HEAD OF HOUSEHOLD |                                       | 382<br>166 |
| TOTAL                             | 431            |                                                | NON-HEAD OF HOUSEHOLD                 | )                                     | 216        |